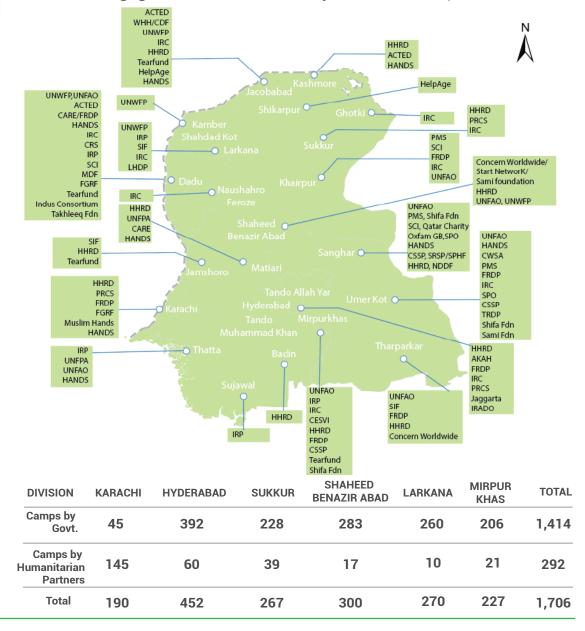

Heat Stabilization Camps establishted by the Government of Sindh and Humanitarain Partners (Presence of Humanitarain Partners in districts with active engagement in Heatwave Response Plan 2024)

## **District wise Camps established** By Government of Sindh

Heat Stroke Report (Period Covered 1500 hrs 21-05-2024 - 1500 hrs 29-05-2024)

**Number of Patients** 

**Admitted** 

**Number of Patients** 

Treated/discharged