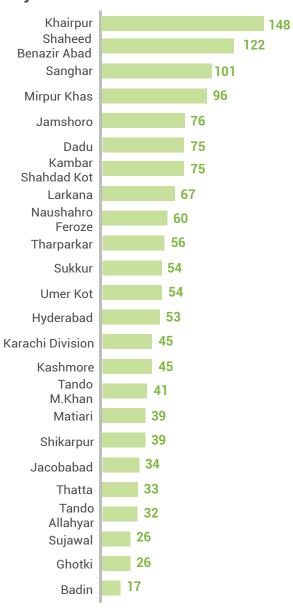

26 **Number of Patients Under treatment** 

133

Casualty

**Loss of Livestock** 

| Sr # Division |             |                        | Number of Patients |          |       | Number of Patients |         |                      | Number of Patients Under |      |       | Casualty (if any) |       |      |         | Loss of Livestock |       |       |          |       |       |       |
|---------------|-------------|------------------------|--------------------|----------|-------|--------------------|---------|----------------------|--------------------------|------|-------|-------------------|-------|------|---------|-------------------|-------|-------|----------|-------|-------|-------|
|               | District    | Male                   | Adm                | Children | Total | Tre                | eated/o | dischare<br>Children | ged<br>Total             | Male | trea: | Children          | Total | Male | Fernate | Children          | Total | Goat/ | Buffalo/ | Camel | Other |       |
|               |             |                        |                    |          |       |                    |         |                      |                          |      |       |                   |       |      |         |                   |       |       | Sheep    | Cow   |       | Anima |
| 1             | Kerachi     | Korangi                | 0                  | 1        | 0     | 1                  | 0       | 1                    | 0                        | 1    | 0     | 0                 | 0     | 0    | 0       | 0                 | 0     | 0     | 0        | 0     | 0     | 0     |
| 2             |             | Malir                  | 23                 | 41       | 11    | 75                 | 23      | 41                   | 11                       | 75   | 0     | 0                 | 0     | 0    | 0       | 0                 | 0     | 0     | 0        | 0     | 0     | 0     |
| 3             |             | South                  | 48                 | 10       | 0     | 58                 | 48      | 10                   | 0                        | 58   | 0     | 0                 | 0     | 0    | 0       | 0                 | 0     | 0     | 0        | 0     | 0     | 0     |
| 4             |             | West                   | 17                 | 0        | 1     | 18                 | 17      | 0                    | - 1                      | 18   | 0     | 0                 | 0     | 0    | 0       | 0                 | 0     | 0     | 0        | 0     | 0     | 0     |
| 5             |             | Badin                  | 18                 | 14       | 13    | 45                 | 14      | 11                   | 11                       | 36   | 4     | 3                 | 2     | 9    | 0       | 0                 | 0     | 0     | 0        | o     | 0     | 0     |
| 6             |             | Hyderabad              | 35                 | 12       | 0     | 47                 | 35      | 12                   | 0                        | 47   | 0     | 0                 | 0     | О    | 0       | 0                 | 0     | 0     | 8        | 3     | 0     | 0     |
| 7             | Hyderabad   | Jamshoro               | 80                 | 42       | 8     | 130                | 72      | 40                   | 7                        | 119  | 8     | 2                 | 1     | 11   | 0       | 0                 | 0     | 0     | 1        | 3     | 0     | 0     |
| 8             |             | Matiari                | 3                  | 0        | 0     | 3                  | 3       | 0                    | 0                        | 3    | 0     | 0                 | 0     | 0    | o       | 0                 | 0     | 0     | 0        | 0     | 0     | 0     |
| 9             |             | Sujawal                | 67                 | 35       | 9     | 111                | 67      | 35                   | 9                        | 111  | 0     | 0                 | 0     | О    | О       | 0                 | 0     | 0     | 0        | О     | 0     | 0     |
| 10            |             | Tando<br>Allahyar      | 11                 | 6        | 4     | 21                 | 11      | 6                    | 4                        | 21   | 0     | 0                 | 0     | 0    | 0       | 0                 | 0     | 0     | 0        | 0     | 0     | 0     |
| 11            |             | Ghotki                 | 3                  | 0        | 0     | 3                  | 3       | 0                    | 0                        | 3    | 0     | 0                 | 0     | 0    | 0       | 0                 | 0     | 0     | 0        | 0     | 0     | 0     |
| 12            | Sukkur      | Khairpur               | 78                 | 38       | 11    | 127                | 75      | 36                   | 10                       | 121  | 3     | 2                 | 1     | 6    | 0       | 0                 | 0     | 0     | 0        | 0     | 0     | 0     |
| 13            |             | Sukkur                 | 0                  | 0        | 0     | 0                  | 0       | 0                    | 0                        | 0    | 0     | 0                 | 0     | 0    | 0       | 0                 | 0     | 0     | 1        | 2     | 0     | 0     |
| 14            |             | Sanghar                | 6                  | 3        | 0     | 9                  | 6       | 3                    | 0                        | 9    | 0     | 0                 | 0     | 0    | 0       | 0                 | 0     | 0     | 0        | 0     | 0     | 0     |
| 15            | Shaheed     | Shaheed<br>Benazirabad | 245                | 117      | 31    | 393                | 245     | 117                  | 31                       | 393  | 0     | 0                 | 0     | 0    | 0       | 0                 | 0     | 0     | 0        | 0     | 0     | 0     |
| 16            | Benazirabad | Naushahro<br>Feroze    | 24                 | 11       | 0     | 35                 | 24      | 11                   | 0                        | 35   | 0     | 0                 | 0     | 0    | 0       | 0                 | 0     | 0     | 0        | 0     | 0     | 0     |
| 17            |             | Jacobabad              | 112                | 94       | 57    | 263                | 112     | 94                   | 57                       | 263  | 0     | 0                 | 0     | 0    | 0       | 0                 | 0     | 0     | 0        | 0     | 0     | 0     |
| 18            |             | Kamber                 | 122                | 153      | 21    | 296                | 122     | 153                  | 21                       | 296  | 0     | 0                 | 0     | 0    | 0       | 0                 | 0     | 0     | 0        | 23    | 10    | 24    |
| 19            | Larkana     | Shahdadkot<br>Kashmore | 25                 | 29       | 23    | 77                 | 25      | 29                   | 23                       | 77   | 0     | 0                 | 0     | 0    | 0       | 0                 | 0     | 0     | 0        | 26    | 0     | 18    |
| 20            |             | Larkana                | 82                 | 67       | 18    | 167                | 82      | 67                   | 18                       | 167  | 0     | 0                 | 0     | 0    | 0       | 0                 | 0     | 0     | 0        | 0     | 0     | 0     |
|               |             |                        |                    | 45       |       |                    |         |                      |                          |      |       |                   |       |      |         |                   |       |       |          |       |       |       |
| 21            |             | Shikarpur              | 48                 |          | 13    | 106                | 48      | 45                   | 13                       | 106  | 0     | 0                 | 0     | 0    | 0       | 0                 | 0     | 0     | 0        | 0     | 0     | 0     |
| 22            | Mirpurkhas  | Tharparkar             | 46                 | 29       | 6     | 81                 | 46      | 29                   | 6                        | 81   | 0     | 0                 | 0     | 0    | 0       | 0                 | 0     | 0     | 9        | 3     | 0     | 2     |
| 23            |             | Umerkot                | 368                | 75       | 38    | 481                | 368     | 75                   | 38                       | 481  | 0     | 0                 | 0     | 0    | 0       | 0                 | 0     | 0     | 0        | 0     | 0     | 0     |
|               |             | Total                  | 1461               | 822      | 264   | 2547               | 1446    | 815                  | 260                      | 2521 | 15    | 7                 | 4     | 26   | 0       | 0                 | 0     | 0     | 19       | 60    | 10    | 44    |