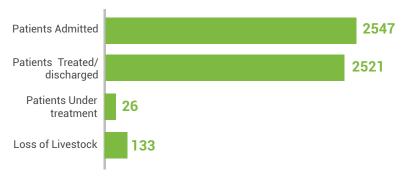

| Patients | Patients           | Patients        | Loss of   |
|----------|--------------------|-----------------|-----------|
| Admitted | Treated/discharged | Under treatment | Livestock |
| 2547     | 2521               | 26              | 133       |

## **District wise Camps established** By Government of Sindh

Heat Stroke Report (Period Covered 1500 hrs 21-05-2024 - 1500 hrs 29-05-2024)

**Number of Patients** 

**Admitted** 

**Number of Patients** 

Treated/discharged

26 **Number of Patients Under treatment** 

133

Casualty

**Loss of Livestock** 

| Sr # Division |             |                        | Number of Patients |          |       | Number of Patients |         |                      | Number of Patients Under |      |       | Casualty (if any) |       |      |         | Loss of Livestock |       |       |          |       |       |       |
|---------------|-------------|------------------------|--------------------|----------|-------|--------------------|---------|----------------------|--------------------------|------|-------|-------------------|-------|------|---------|-------------------|-------|-------|----------|-------|-------|-------|
|               | District    | Male                   | Adm                | Children | Total | Tre                | eated/o | dischare<br>Children | ged<br>Total             | Male | trea: | Children          | Total | Male | Fernate | Children          | Total | Goat/ | Buffalo/ | Camel | Other |       |
|               |             |                        |                    |          |       |                    |         |                      |                          |      |       |                   |       |      |         |                   |       |       | Sheep    | Cow   |       | Anima |
| 1             | Kerachi     | Korangi                | 0                  | 1        | 0     | 1                  | 0       | 1                    | 0                        | 1    | 0     | 0                 | 0     | 0    | 0       | 0                 | 0     | 0     | 0        | 0     | 0     | 0     |
| 2             |             | Malir                  | 23                 | 41       | 11    | 75                 | 23      | 41                   | 11                       | 75   | 0     | 0                 | 0     | 0    | 0       | 0                 | 0     | 0     | 0        | 0     | 0     | 0     |
| 3             |             | South                  | 48                 | 10       | 0     | 58                 | 48      | 10                   | 0                        | 58   | 0     | 0                 | 0     | 0    | 0       | 0                 | 0     | 0     | 0        | 0     | 0     | 0     |
| 4             |             | West                   | 17                 | 0        | 1     | 18                 | 17      | 0                    | - 1                      | 18   | 0     | 0                 | 0     | 0    | 0       | 0                 | 0     | 0     | 0        | 0     | 0     | 0     |
| 5             |             | Badin                  | 18                 | 14       | 13    | 45                 | 14      | 11                   | 11                       | 36   | 4     | 3                 | 2     | 9    | 0       | 0                 | 0     | 0     | 0        | o     | 0     | 0     |
| 6             |             | Hyderabad              | 35                 | 12       | 0     | 47                 | 35      | 12                   | 0                        | 47   | 0     | 0                 | 0     | О    | 0       | 0                 | 0     | 0     | 8        | 3     | 0     | 0     |
| 7             | Hyderabad   | Jamshoro               | 80                 | 42       | 8     | 130                | 72      | 40                   | 7                        | 119  | 8     | 2                 | 1     | 11   | 0       | 0                 | 0     | 0     | 1        | 3     | 0     | 0     |
| 8             |             | Matiari                | 3                  | 0        | 0     | 3                  | 3       | 0                    | 0                        | 3    | 0     | 0                 | 0     | 0    | o       | 0                 | 0     | 0     | 0        | 0     | 0     | 0     |
| 9             |             | Sujawal                | 67                 | 35       | 9     | 111                | 67      | 35                   | 9                        | 111  | 0     | 0                 | 0     | О    | О       | 0                 | 0     | 0     | 0        | О     | 0     | 0     |
| 10            |             | Tando<br>Allahyar      | 11                 | 6        | 4     | 21                 | 11      | 6                    | 4                        | 21   | 0     | 0                 | 0     | 0    | 0       | 0                 | 0     | 0     | 0        | 0     | 0     | 0     |
| 11            |             | Ghotki                 | 3                  | 0        | 0     | 3                  | 3       | 0                    | 0                        | 3    | 0     | 0                 | 0     | 0    | 0       | 0                 | 0     | 0     | 0        | 0     | 0     | 0     |
| 12            | Sukkur      | Khairpur               | 78                 | 38       | 11    | 127                | 75      | 36                   | 10                       | 121  | 3     | 2                 | 1     | 6    | 0       | 0                 | 0     | 0     | 0        | 0     | 0     | 0     |
| 13            |             | Sukkur                 | 0                  | 0        | 0     | 0                  | 0       | 0                    | 0                        | 0    | 0     | 0                 | 0     | 0    | 0       | 0                 | 0     | 0     | 1        | 2     | 0     | 0     |
| 14            |             | Sanghar                | 6                  | 3        | 0     | 9                  | 6       | 3                    | 0                        | 9    | 0     | 0                 | 0     | 0    | 0       | 0                 | 0     | 0     | 0        | 0     | 0     | 0     |
| 15            | Shaheed     | Shaheed<br>Benazirabad | 245                | 117      | 31    | 393                | 245     | 117                  | 31                       | 393  | 0     | 0                 | 0     | 0    | 0       | 0                 | 0     | 0     | 0        | 0     | 0     | 0     |
| 16            | Benazirabad | Naushahro<br>Feroze    | 24                 | 11       | 0     | 35                 | 24      | 11                   | 0                        | 35   | 0     | 0                 | 0     | 0    | 0       | 0                 | 0     | 0     | 0        | 0     | 0     | 0     |
| 17            |             | Jacobabad              | 112                | 94       | 57    | 263                | 112     | 94                   | 57                       | 263  | 0     | 0                 | 0     | 0    | 0       | 0                 | 0     | 0     | 0        | 0     | 0     | 0     |
| 18            |             | Kamber                 | 122                | 153      | 21    | 296                | 122     | 153                  | 21                       | 296  | 0     | 0                 | 0     | 0    | 0       | 0                 | 0     | 0     | 0        | 23    | 10    | 24    |
| 19            | Larkana     | Shahdadkot<br>Kashmore | 25                 | 29       | 23    | 77                 | 25      | 29                   | 23                       | 77   | 0     | 0                 | 0     | 0    | 0       | 0                 | 0     | 0     | 0        | 26    | 0     | 18    |
| 20            |             | Larkana                | 82                 | 67       | 18    | 167                | 82      | 67                   | 18                       | 167  | 0     | 0                 | 0     | 0    | 0       | 0                 | 0     | 0     | 0        | 0     | 0     | 0     |
|               |             |                        |                    | 45       |       |                    |         |                      |                          |      |       |                   |       |      |         |                   |       |       |          |       |       |       |
| 21            |             | Shikarpur              | 48                 |          | 13    | 106                | 48      | 45                   | 13                       | 106  | 0     | 0                 | 0     | 0    | 0       | 0                 | 0     | 0     | 0        | 0     | 0     | 0     |
| 22            | Mirpurkhas  | Tharparkar             | 46                 | 29       | 6     | 81                 | 46      | 29                   | 6                        | 81   | 0     | 0                 | 0     | 0    | 0       | 0                 | 0     | 0     | 9        | 3     | 0     | 2     |
| 23            |             | Umerkot                | 368                | 75       | 38    | 481                | 368     | 75                   | 38                       | 481  | 0     | 0                 | 0     | 0    | 0       | 0                 | 0     | 0     | 0        | 0     | 0     | 0     |
|               |             | Total                  | 1461               | 822      | 264   | 2547               | 1446    | 815                  | 260                      | 2521 | 15    | 7                 | 4     | 26   | 0       | 0                 | 0     | 0     | 19       | 60    | 10    | 44    |